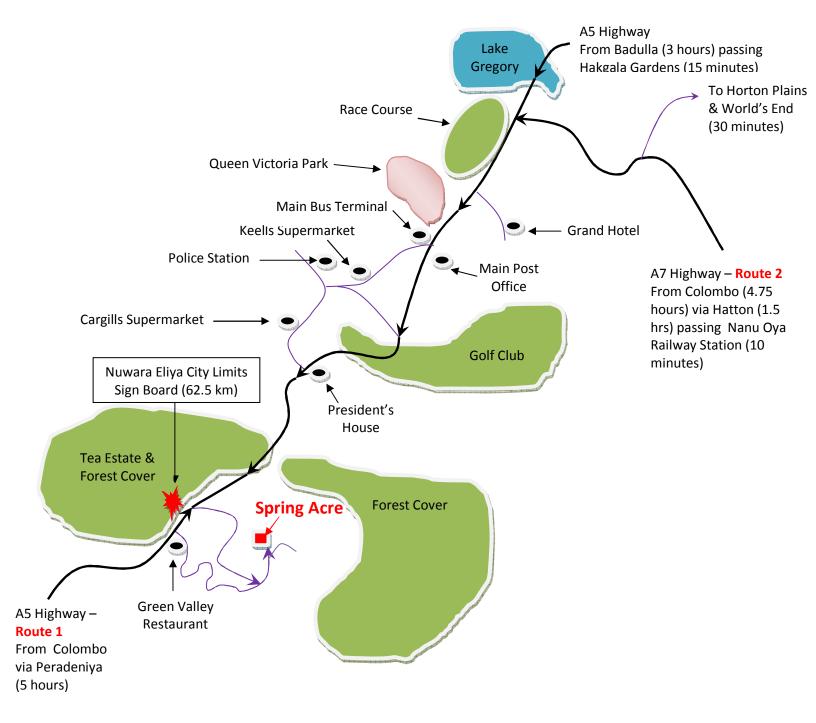

## DIRECTIONS TO "SPRING ACRE" - 495, KANDY ROAD, TOPPASS, NUWARA ELIYA

(GPS Coordinates - Latitude: 6.990895, Longitude: 80.748256)

## **ROUTE 1**

Take the A1 Highway from Colombo up to Peradeniya Junction (3 hours) – Get on to A5 Highway at Peradeniya – go pass Gampola, Pussellawa, Ramboda, Labookellie Tea Centre and pass the 62<sup>nd</sup> Km post to reach Nuwara Eliya sign post which is at Toppass (2 hours) – Total travel time from Colombo is 5 hours

## **ROUTE 2**

Take the A7 Highway from Colombo up to Hatton Junction Police Post (3 hours) – Turn left and continue on A7 passing Thalawakellie, Nanu Oya towns to reach Badulla Road (Highway A5) 1.5 hours – turn left on to A5 and drive past Nuwara Eliya Town, Golf Club, President's House to reach the Nuwara Eliya sign post which is at Toppass (15 minutes) – Total travel time from Colombo is 4 hours 45 minutes