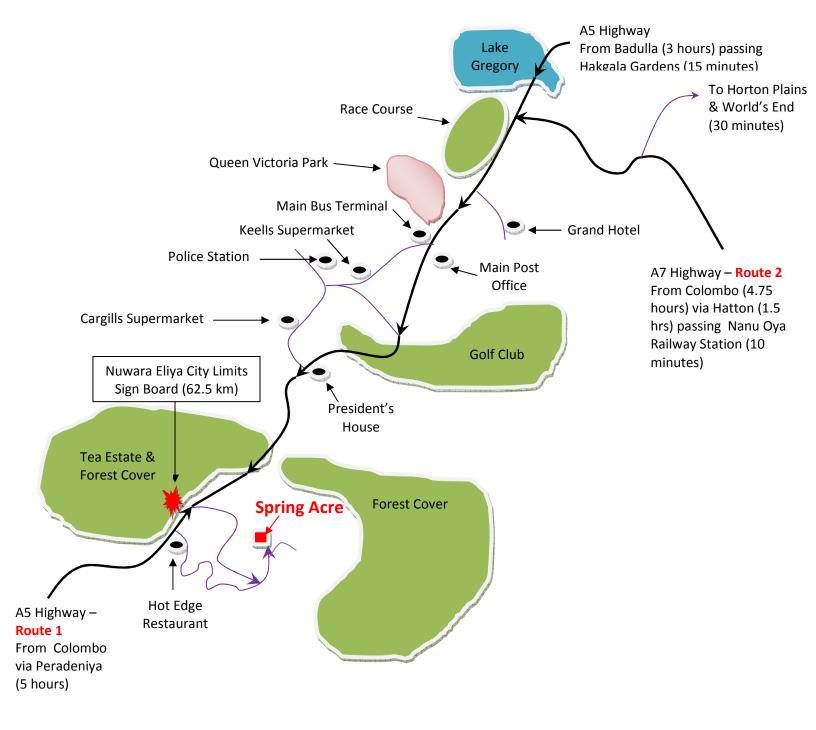

## <u>DIRECTIONS TO "SPRING ACRE" – 495, KANDY ROAD, TOPPASS, NUWARA ELIYA</u>

(GPS Coordinates - Latitude: 6.990895, Longitude: 80.748256)

## **ROUTE 1**

Take the A1 Highway from Colombo up to Peradeniya Junction (3 hours) – Get on to A5 Highway at Peradeniya – go pass Gampola, Pussellawa, Ramboda, Labookellie Tea Centre and pass the 62<sup>nd</sup> Km post to reach Nuwara Eliya sign post which is at Toppass (2 hours) – Total travel time from Colombo is 5 hours

## **ROUTE 2**

Take the A7 Highway from Colombo up to Hatton Junction Police Post (3 hours) – Turn left and continue on A7 passing Thalawakellie, Nanu Oya towns to reach Badulla Road (Highway A5) 1.5 hours – turn left on to A5 and drive past Nuwara Eliya Town, Golf Club, President's House to reach the Nuwara Eliya sign post which is at Toppass (15 minutes) – Total travel time from Colombo is 4 hours 45 minutes